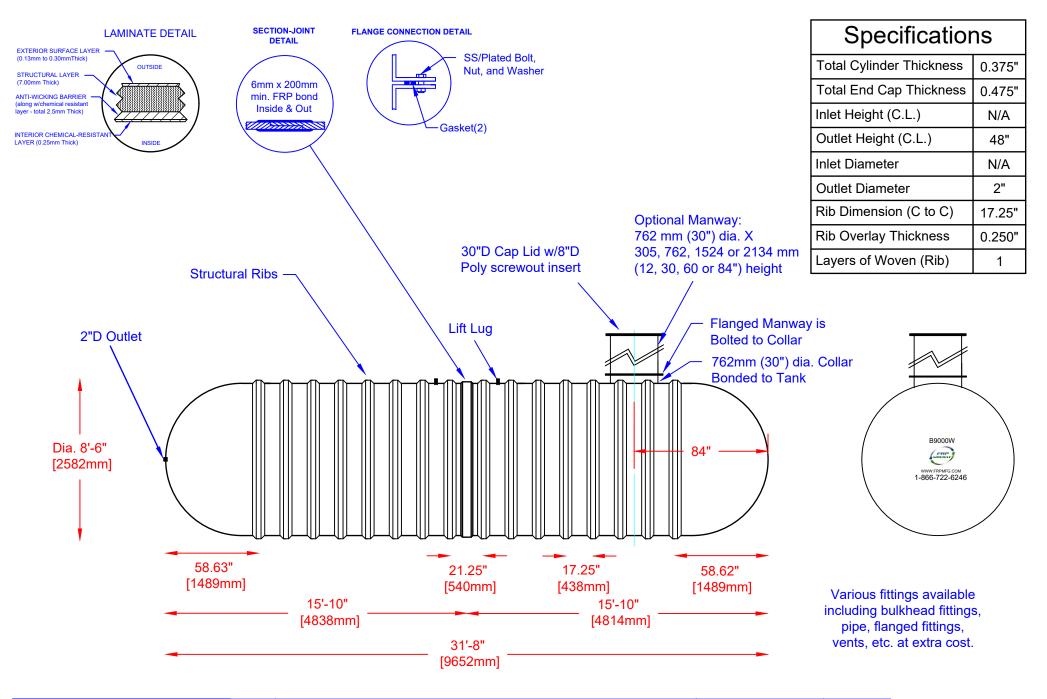

| Website: www.frpmfg.com<br>Toll Free: 1-866-722-6246 | B9000             | B9000W FIBREGLASS WATER CISTERN                |                  | REV: 4  |                               |
|------------------------------------------------------|-------------------|------------------------------------------------|------------------|---------|-------------------------------|
|                                                      | Overall Length:   | Approx. 9,652mm (31'8" )                       | BY: MPS          |         | <b>ISP</b> ®                  |
|                                                      | Overall Weight:   | Approx. 1,568 kg (3,450 lbs)                   | BURIAL DEPTH: UP | P TO 7' | Drinking Water<br>NSF/ANSI 61 |
|                                                      | Overall Capacity: | Approx. 41,264L (9,076 Imp Gal, 10,891 US Gal) | APPROVAL:        |         |                               |