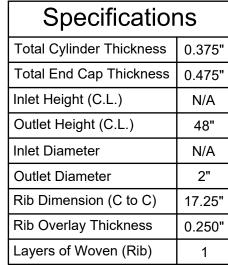

16.00"

[406mm]

10'-8"

56.00"

[1422mm]

56.00"

[1422mm]

| FRP          |   |
|--------------|---|
| Website: www | , |

| Website:  | www.frpmfg.com |
|-----------|----------------|
| Toll Free | 1-866-722-6246 |

Accessories available such as

pump stand, divider wall(s), 2nd manway, lock bar for lid, etc. at extra cost.

| -                               | [3251mm]                                      |                        |            |
|---------------------------------|-----------------------------------------------|------------------------|------------|
| B2500W FIBREGLASS WATER CISTERN |                                               | DATE: 07-07-2022       | DWG SCALE: |
| Overall Length:                 | Approx. 3,251mm (10' 8")                      | BY: MPS