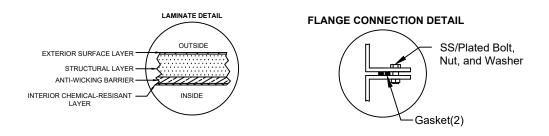

16.00"

[406mm]

10'-8"

56.00"

[1422mm]

56.00"

[1422mm]

| FRP          |   |
|--------------|---|
| Website: www | , |

| Website:  | www.frpmfg.com |
|-----------|----------------|
| Toll Free | 1-866-722-6246 |

Accessories available such as

pump stand, divider wall(s), 2nd manway, lock bar for lid, etc. at extra cost.

| -                               | [3251mm]                                      |                        |            |
|---------------------------------|-----------------------------------------------|------------------------|------------|
| B2500W FIBREGLASS WATER CISTERN |                                               | DATE: 07-07-2022       | DWG SCALE: |
| Overall Length:                 | Approx. 3,251mm (10' 8")                      | BY: MPS