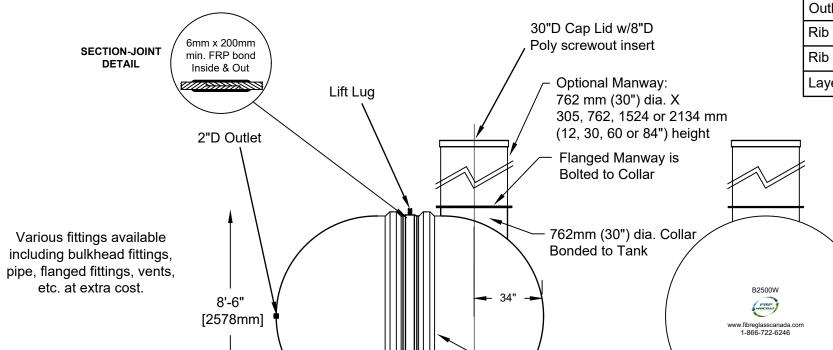

| Website:  | www.frpmfg.com |
|-----------|----------------|
| Toll Free | 1-866-722-6246 |

Accessories available such as

pump stand, divider wall(s), 2nd manway, lock bar for lid, etc. at extra cost.

| -                               | [3251mm]                                      |                        |            |
|---------------------------------|-----------------------------------------------|------------------------|------------|
| B2500W FIBREGLASS WATER CISTERN |                                               | DATE: 07-07-2022       | DWG SCALE: |
| Overall Length:                 | Approx. 3,251mm (10' 8")                      | BY: MPS                | REV: 4     |
| Overall Weight:                 | Approx. 544 kg (1,200 lbs)                    | BURIAL DEPTH: UP TO 7' |            |
| Overall Capacity:               | Approx. 11,365L (2,500 lmp Gal, 3,000 US Gal) | APPROVAL:              |            |

Structural Ribs