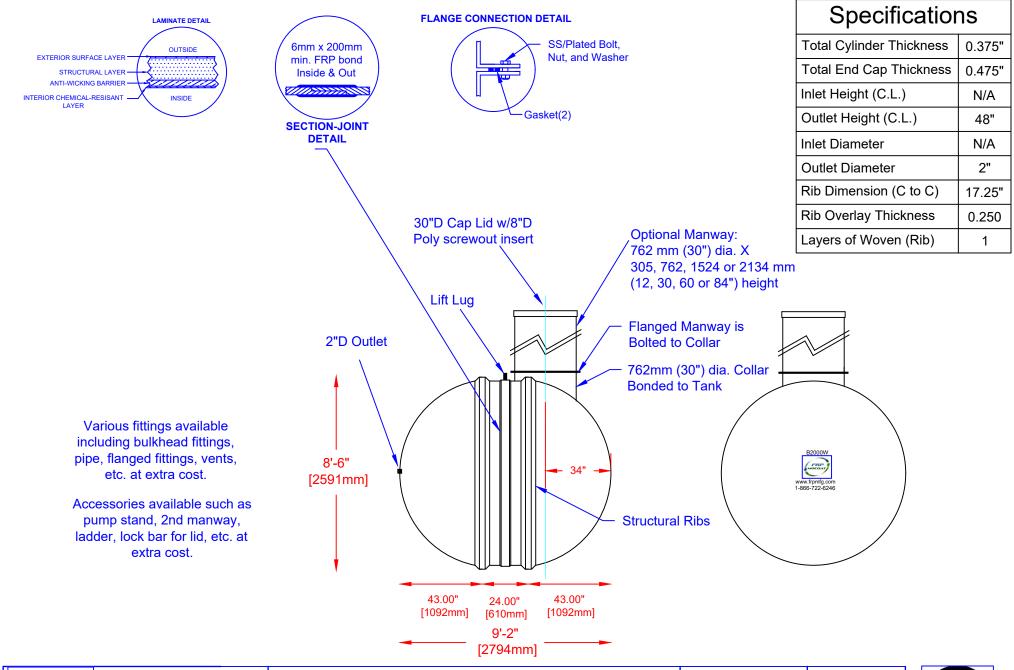

| FRP                                                  |  |  |  |
|------------------------------------------------------|--|--|--|
| Website: www.frpmfg.com<br>Toll Free: 1-866-722-6246 |  |  |  |

| B2000             | W FIBREGLASS WATER CISTERN                   | DATE: 07-07-2022       | DWG SCALE: |                               |
|-------------------|----------------------------------------------|------------------------|------------|-------------------------------|
| Overall Length:   | Approx. 2,794mm (9' 2")                      | BY: MPS                | REV: 4     | <b>(SP</b> ®                  |
| Overall Weight:   | Approx. 499 kg (1,100 lbs)                   | BURIAL DEPTH: UP TO 7' |            |                               |
| Overall Capacity: | Approx. 9,092L (2,000 Imp Gal, 2,400 US Gal) | APPROVAL:              |            | Drinking Water<br>NSF/ANSI 61 |