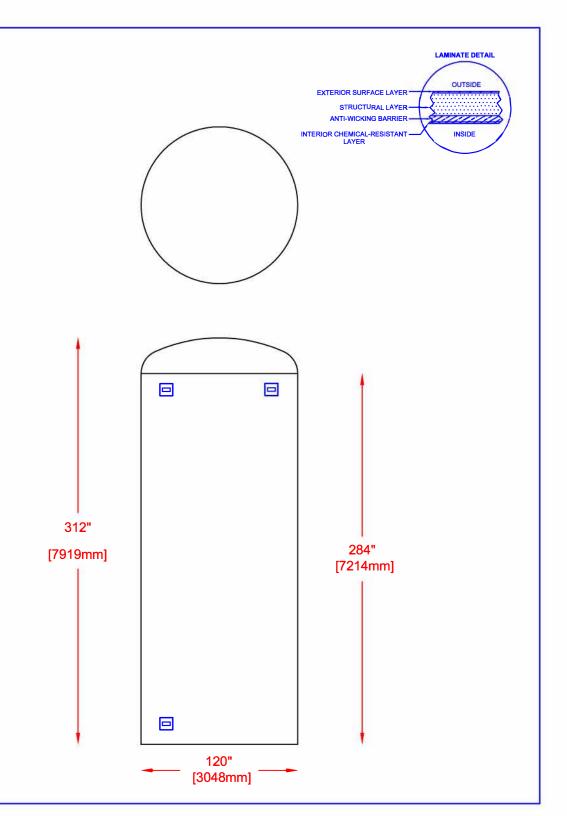

## AGSX13000 FIBREGLASS SEWAGE TANK

Overall Height: 7,925mm (26')
Overall Weight: 3,900 lbs (1,773 kg)

**OPTIONAL EQUIPMENT:** 

Capacity: 59,098 L (13,000 Imp Gal, 15,600 US Gal)

TANKS SHALL BE LEAK TESTED THEN INSTALLED AS SPECIFIED IN THE CURRENT INSTALLATION INSTRUCTIONS PROVIDED WITH THE TANK.

## **DIMENSIONS ARE NOMINAL**

THE INFORMATION CONTAINED IN THIS DRAWING IS THE SOLE PROPERTY OF FIBREGLASS CANADA. ANY REPRODUCTION IN WHOLE OR IN PART WITHOUT WRITTEN PERSMISSION OF FIBREGLASS CANADA IS STRICTLY PROHIBITED.

## \_\_\_ 30" DIA. x 12" H FRP MANWAY \_\_\_\_ 30" DIA. STD LID \_\_ 30" DIA. x 30" H FRP MANWAY \_\_\_ 30" DIA. LID W/ POLY NV LID \_\_ 30" DIA. x 60" H FRP MANWAY | \_\_\_ FITTINGS \_\_ 30" DIA. x 84" H FRP MANWAY PLEASE INDICATE ALL REQUIRED OPTIONAL EQUIPMENT. INDICATE ON TANK DRAWING LOCATION OF FITTINGS AND MANWAYS SYMBOL IDENTIFICATION 4" VENT ☐ LIFTING LUG **CUSTOMER: DESTINATION: INTENDED USE:** PREPARED BY SCALE: REV: DRAWN: DATE: N.T.S 18/07/22 **APPROVED:** DATE: DATE: