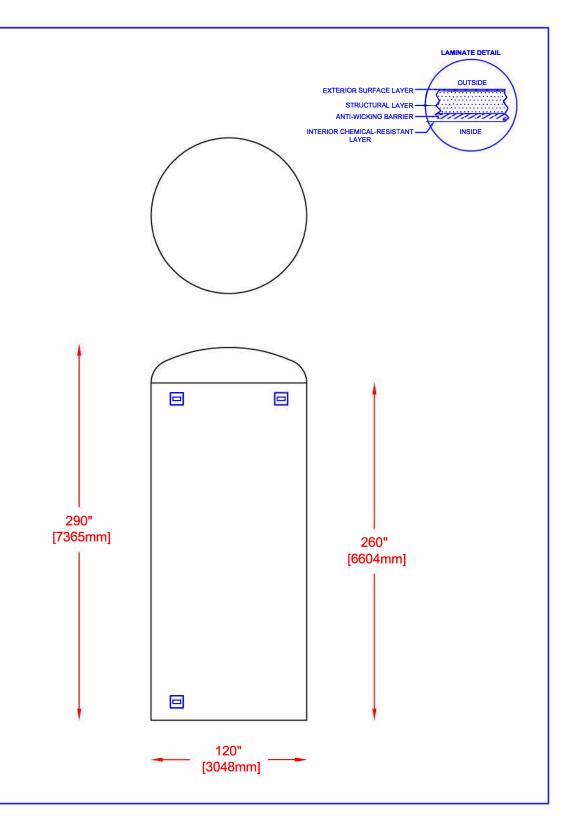

## AGSX12000 FIBREGLASS SEWAGE TANK

Overall Height: 7,315mm (24') Overall Weight: 3,650 lbs (1,659 kg)

OPTIONAL EQUIPMENT:

DATE:

Capacity: 54,552 L (12,000 Imp Gal, 14,400 US Gal)

TANKS SHALL BE LEAK TESTED THEN INSTALLED AS SPECIFIED IN THE CURRENT INSTALLATION INSTRUCTIONS PROVIDED WITH THE TANK.

MANWAYS AND FITTINGS MUST NOT INTERFERE WITH THE HOLD DOWN LOCATIONS (IF APPLICABLE).

## **DIMENSIONS ARE NOMINAL**

THE INFORMATION CONTAINED IN THIS DRAWING IS THE SOLE PROPERTY OF FIBREGLASS CANADA. ANY REPRODUCTION IN WHOLE OR IN PART WITHOUT WRITTEN PERSMISSION OF FIBREGLASS CANADA IS STRICTLY PROHIBITED.

## 30" DIA. x 12" H FRP MANWAY 30" DIA. STD LID \_\_ 30" DIA. x 30" H FRP MANWAY \_\_\_ 30" DIA. LID W/ POLY NV LID \_\_ 30" DIA. x 60" H FRP MANWAY | \_\_\_ FITTINGS \_\_ 30" DIA. x 84" H FRP MANWAY PLEASE INDICATE ALL REQUIRED OPTIONAL EQUIPMENT. INDICATE ON TANK DRAWING LOCATION OF FITTINGS AND MANWAYS SYMBOL IDENTIFICATION 4" VENT ☐ LIFTING LUG CUSTOMER: **DESTINATION: INTENDED USE:** PREPARED BY SCALE: REV: DRAWN: DATE: N.T.S 18/07/22 IOCOA **APPROVED:** DATE: