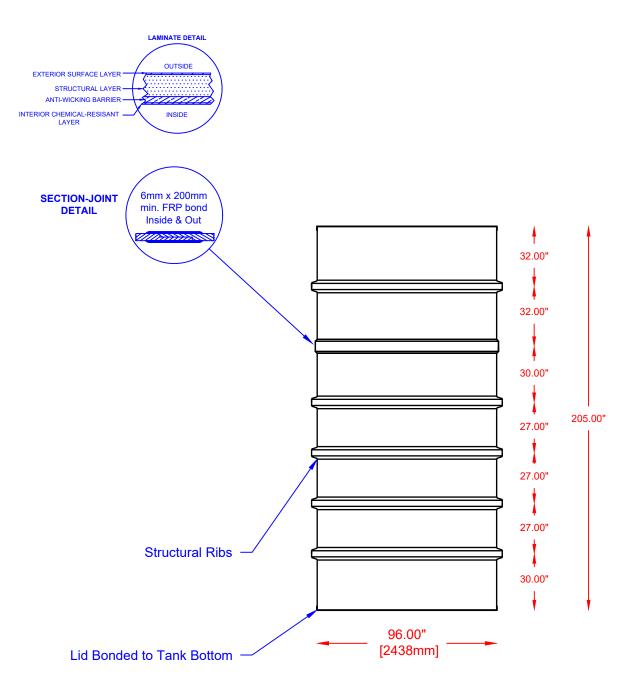

- Various fittings available including bulkhead fittings,pipe, flanged fittings, vents, etc. at extra cost.
- Accessories available such as pump stand, 2nd manway, ladder, lock bar for lid, etc. at extra cost.

| AGW5000-L FIBREGLASS WATER CISTERN |                                               | DATE: 07-11-2022 | DWG SCALE: |
|------------------------------------|-----------------------------------------------|------------------|------------|
| Overall Height:                    | Approx. 5,207mm (17' 1")                      | BY: MPS          | REV: 0     |
| Overall Weight:                    | Approx. 567 kg (1,250 lbs)                    | DATE:            |            |
| Overall Capacity:                  | Approx. 22,730L (5,000 Imp Gal, 6,000 US Gal) | APPROVAL:        |            |