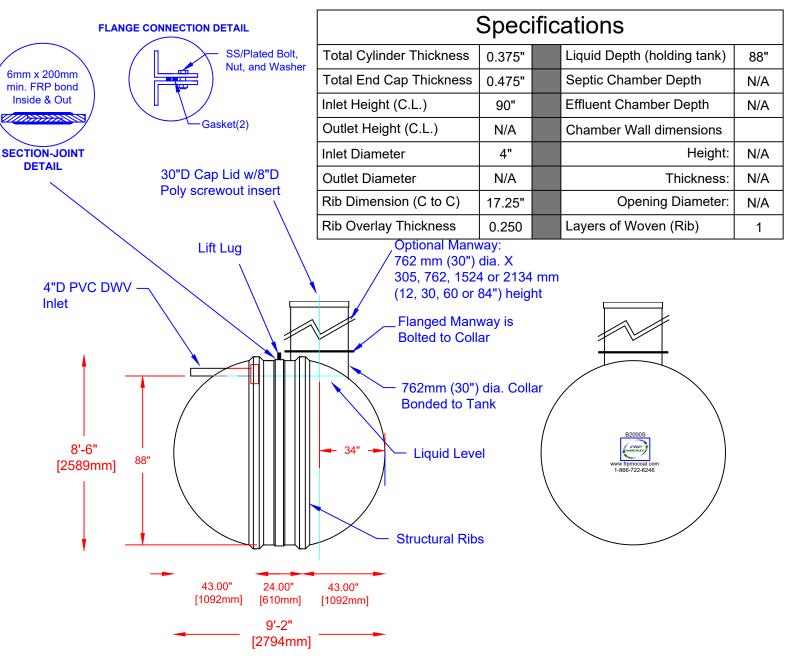

Various fittings available including bulkhead fittings, pipe, flanged fittings, vents, etc. at extra cost.

Accessories available such as pump stand, 2nd manway, ladder, lock bar for lid, etc. at extra cost.

| FRP              |
|------------------|
| Website: www.frn |

Website: www.frpmocoat.com Toll Free: 1-866-722-6246

| B2000S FI         | BREGLASS SEWAGE HOLDING TANK                 | DATE: 04-22-2022   | REV: 4 |
|-------------------|----------------------------------------------|--------------------|--------|
| Overall Length:   | Approx. 2,794mm (9'2" )                      | BY: MPS            |        |
| Overall Weight:   | Approx. 499 kg (1,100 lbs)                   | BURIAL DEPTH: 7 Ft |        |
| Working Capacity: | Approx. 9,030L (1,986 Imp Gal, 2,383 US Gal) | DATE:              |        |
| Overall Capacity: | Approx. 9,250L (2,035 Imp Gal, 2,442 US Gal) | APPROVAL:          |        |