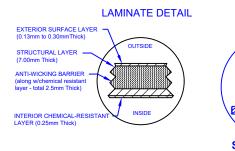

Various fittings available including bulkhead fittings, pipe, flanged fittings, vents, etc. at extra cost.

Accessories available such as pump stand, 2nd manway, ladder, lock bar for lid, etc. at extra cost.